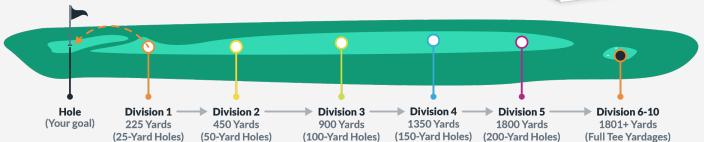

## ACADEMY CLASS SCHEDULF

#### 8:1 Max Student to Coach

Explore the dates in your junior's age group and contact coach for availability. This will be the date and time your junior attends each week throughout the entire semester and works through the Operation 36® Curriculum.